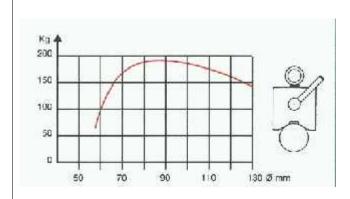

## **Main Technical Data**

- ➤ Load for flat pieces 200 kg
- > Load for round pieces 185 kg
- Dimensions (L x W x H) 190 x 110 x 200 mm
- Weight 17 kg
- ➤ Magnetization adn demagnetization by means the tur to 100° of the lever
- Lever with locking bolt for safety blocked
- Actual lifting force on the test bench is 3 times that indicated in the graphs on a 300 mm thick piece of steel with fine machining and F-1 quality.