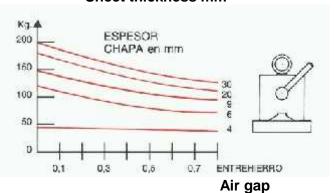

tra. Castellón km. 4,900, T.34 976 500011 F.34 976 500174, 50013 Zaragoza (España) e-mail: <a href="mailto:comercial@mahezasa.es">comercial@mahezasa.es</a> - <a href="www.mahezasa.es">www.mahezasa.es</a>



| Ref | 06445 |
|-----|-------|
|     |       |

Machine LIFTING MAGNET

**Brand** SELTER

Model EMC-V200

For use with flat and round pieces

## **Main Technical Data**

- ➤ Load for flat pieces 200 kg
- > Load for round pieces 185 kg
- Dimensions (L x W x H) 190 x 110 x 200 mm
- Weight 17 kg
- ➤ Magnetization adn demagnetization by means the tur to 100° of the lever
- Lever with locking bolt for safety blocked
- Actual lifting force on the test bench is 3 times that indicated in the graphs on a 300 mm thick piece of steel with fine machining and F-1 quality.



## Sheet thickness mm



(Characteristics based according to technical data)