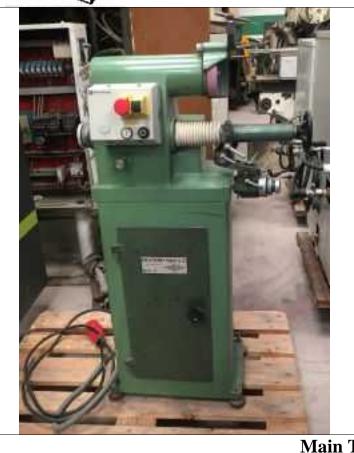

- Sharp capacity from Ø 3 mm to 25 mm
- ➢ Grinding wheel dimensions Ø 125 x 60 mm
- > Interchangeable grinding wheel of corundum or diamond blade
- Motor power 0,75 HP 3.000 rpm
- Spindle rotation speed 4.500 rpm
- Dimensions (L x W x H) 600 x 600 x 1.300 mm
- ➢ Weight 125 kg

## **OTHER SPECIFICATIONS:**

- > Hardened and rectified clamps, internally and externally.
- > Sharpening machine of big capacity fully protected with its bellows.
- > Incorporated diamond of big efficiency for to rectified the grinding wheel
- > Console with it correspondent belts and door of close with latch.
- > Electrical installation with manoeuvring witch.
- > Burins sharpening capacity with displaced radius until 10 mm